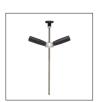

## Accessories

Single short foot Ref. 059320

Single long foot Ref. 0.59337

Central pulling rod

Double padded short foot Ref. 059344 Ref: 059351 (x2)

Double padded long foot Ref. 059368 Ref : 059375 (x2)

Hook 2 teeth Ref. 059382 HOOK 3 TEETH Ref. 059658