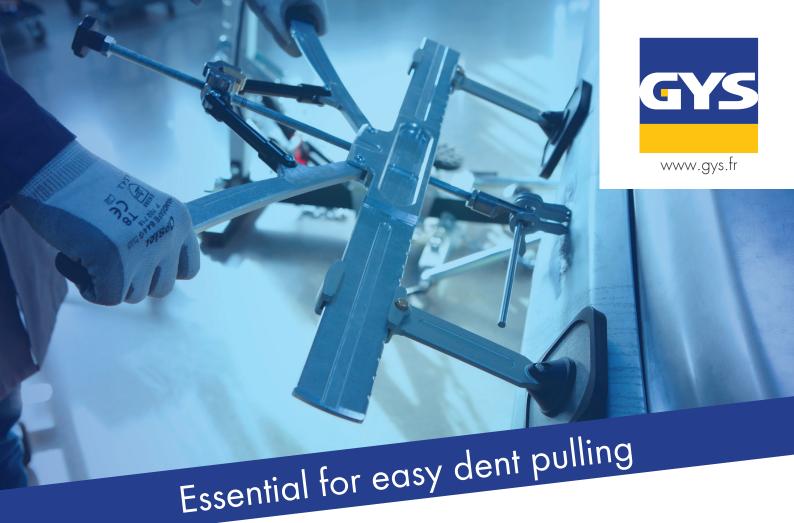

## DENT PULLING PREMIUM

Both Unique and innovative, the new range of GYS PREMIUM dent pulling equipment is designed for ease of use in the Body shop, GYS engineers have improved design and ergonomics while retaining strength and pulling power of the original GYS range.

The new GYS PREMIUM range has the benefits of reduced weight and has also been re balanced to enable effortless operation using only one hand.

- ✓ Lighter and re-balanced products
- √ Innovative flexible pad system
- ✓ Easier and quicker set-up
- ✓ Compatible and interchangeable parts between the different models
- ✓ Feet with shape memory