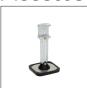

## Accessories

Single short foot Ref. 059320

Single long foot Ref. 0.59337

Central pulling rod

Double padded short foot Ref. 059344 Ref: 059351 (x2)

Double padded long foot Ref. 059368 Ref : 059375 (x2)

Hook 2 teeth Ref. 059382 HOOK 3 TEETH Ref. 059658