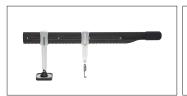

## Levelling bars

Premium levelling bar

Premium levelling bar - 1200 mm

Single foot levelling bar premium

Premium levelling bar