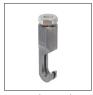

## Accessories

Single short foot Ref. 059320

Single long foot Ref. 0.59337

Central pulling rod

Double padded short foot Ref. 059344 Ref: 059351 (x2)

Double padded long foot Ref. 059368 Ref : 059375 (x2)

Hook 2 teeth Ref. 059382 HOOK 3 TEETH Ref. 059658