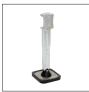

## Accessories

Single short foot Ref. 059320

Single long foot Ref. 0.59337

Central pulling rod

Double padded short foot Ref. 059344 Ref: 059351 (x2)

Double padded long foot Ref. 059368 Ref : 059375 (x2)

Hook 2 teeth Ref. 059382 HOOK 3 TEETH Ref. 059658