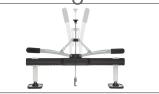

## Levelling bars

Premium levelling bar

Premium levelling bar - 1200 mm

Single foot levelling bar premium

Premium levelling bar