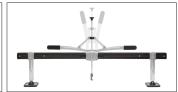

## Levelling bars

Premium levelling bar

Premium levelling bar - 1200 mm

Single foot levelling bar premium

Premium levelling bar